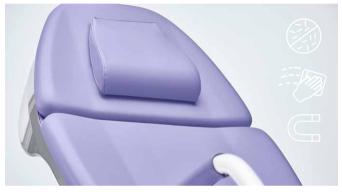

## **Key Features**

1. Unique height adjustment range (470 mm to 1,175 mm)

5. Operation via wireless control

2. Comfortable initial position setting new standards

6. Antimicrobial powder coating and upholstery as well as a cushion with hygienic magnetic attachment

 Flexibility through mobility (option: castors Ø 75 mm or Ø 100 mm)

13. Visual indicator for a desired cleaning

10. Hand control unit with illuminated TFT display showing all status information

14. Swivelling holder with double joint for the hand control