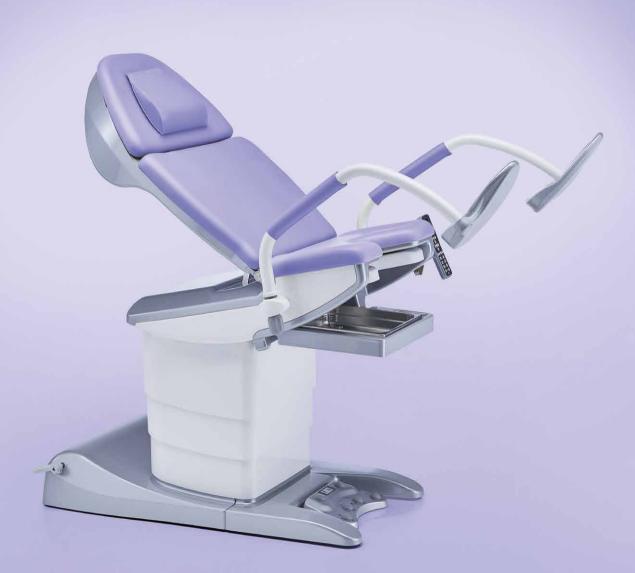

## Cutting-edge technology combined with an award-winning design

The new examination and treatment chair combines the highest standards of ergonomics, hygiene and flexibility with a simple and intelligent handling.

Our priority: the well-being of patients and a comfortable handling.

The ambient lighting combined with the new SCHMITZ colour scheme provide a pleasant and anxiety-reducing atmosphere.

A special highlight: the extremely low mounting height of only 470 mm and the maximum height of up to 1,175 mm.