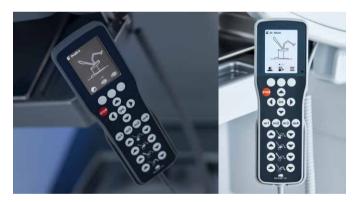

 Flexibility through mobility (option: castors Ø 75 mm or Ø 100 mm)

13. Visual indicator for a desired cleaning

10. Hand control unit with illuminated TFT display showing all status information

14. Swivelling holder with double joint for the hand control