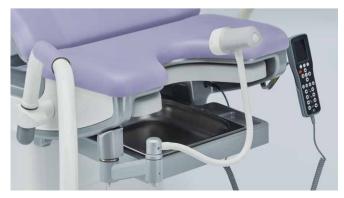

 Flexibility through mobility (option: castors Ø 75 mm or Ø 100 mm)

13. Visual indicator for a desired cleaning

10. Hand control unit with illuminated TFT display showing all status information

14. Swivelling holder with double joint for the hand control

3. Strong safe working load of 300 kg

 Memory function – a wide range of customisable, storable examination positions. Time-saving thanks to simultaneously coordinated movements

11. Rinsing basin stays always in horizontal position

15. Integrated Full-HD video colposcope vidan<sup>®</sup>2 with touchscreen monitor

16. Integrated LED examination light. With automatic on/off function by swivelling in.

SCHMITZ medical GmbH

Zum Ostenfeld 29 58739 Wickede (Ruhr)