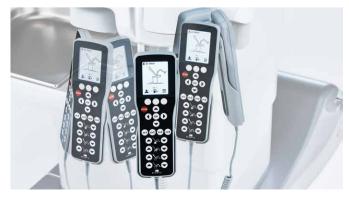

## **Key Features**

1. Unique height adjustment range (470 mm to 1,175 mm)

5. Operation via wireless control

2. Comfortable initial position setting new standards

6. Antimicrobial powder coating and upholstery as well as a cushion with hygienic magnetic attachment

 Flexibility through mobility (option: castors Ø 75 mm or Ø 100 mm)

13. Visual indicator for a desired cleaning

10. Hand control unit with illuminated TFT display showing all status information

14. Swivelling holder with double joint for the hand control

15. Integrated Full-HD video colposcope vidan<sup>®</sup>2 with touchscreen monitor

16. Integrated LED examination light. With automatic on/off function by swivelling in.

SCHMITZ medical GmbH

Zum Ostenfeld 29 58739 Wickede (Ruhr)