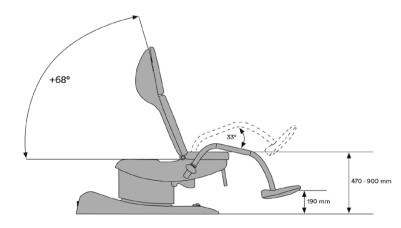

Our priority: the well-being of patients and a comfortable handling.

The ambient lighting combined with the new SCHMITZ colour scheme provide a pleasant and anxiety-reducing atmosphere.

A special highlight: the extremely low mounting height of only 470 mm and the maximum height of up to 1,175 mm.

## **Key Features**

1. Unique height adjustment range (470 mm to 1,175 mm)

5. Operation via wireless control

2. Comfortable initial position setting new standards

6. Antimicrobial powder coating and upholstery as well as a cushion with hygienic magnetic attachment

4. Unique adjustment angle, extremely comfortable upright sitting position

8. Can be used as an outpatient surgical chair - e.g. transurethral resection (TUR)

12. Ambient light to match interior design or serving as indirect illumination for ultrasound examinations