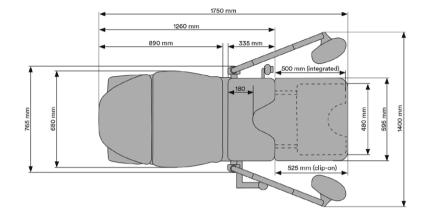

 Flexibility through mobility (option: castors Ø 75 mm or Ø 100 mm)

13. Visual indicator for a desired cleaning

10. Hand control unit with illuminated TFT display showing all status information

14. Swivelling holder with double joint for the hand control