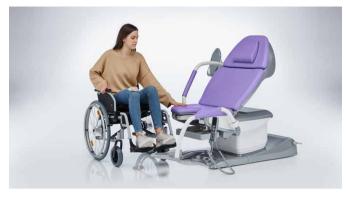

Our priority: the well-being of patients and a comfortable handling.

The ambient lighting combined with the new SCHMITZ colour scheme provide a pleasant and anxiety-reducing atmosphere.

A special highlight: the extremely low mounting height of only 470 mm and the maximum height of up to 1,175 mm.