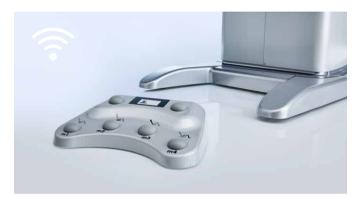

## **Key Features**

1. Unique height adjustment range (470 mm to 1,175 mm)

5. Operation via wireless control

2. Comfortable initial position setting new standards

6. Antimicrobial powder coating and upholstery as well as a cushion with hygienic magnetic attachment