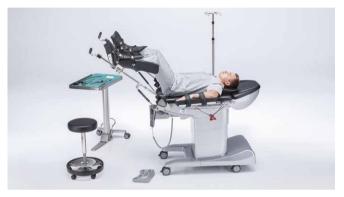

3. Strong safe working load of 300 kg

 Memory function – a wide range of customisable, storable examination positions. Time-saving thanks to simultaneously coordinated movements

11. Rinsing basin stays always in horizontal position