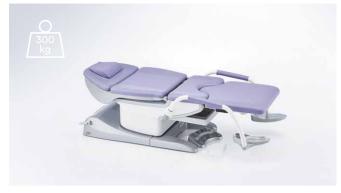

Our priority: the well-being of patients and a comfortable handling.

The ambient lighting combined with the new SCHMITZ colour scheme provide a pleasant and anxiety-reducing atmosphere.

A special highlight: the extremely low mounting height of only 470 mm and the maximum height of up to 1,175 mm.

3. Strong safe working load of 300 kg

 Memory function – a wide range of customisable, storable examination positions. Time-saving thanks to simultaneously coordinated movements

11. Rinsing basin stays always in horizontal position