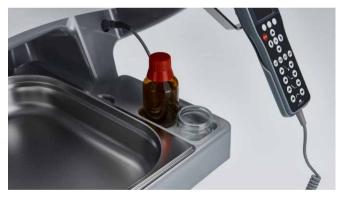

3. Strong safe working load of 300 kg

 Memory function – a wide range of customisable, storable examination positions. Time-saving thanks to simultaneously coordinated movements

11. Rinsing basin stays always in horizontal position