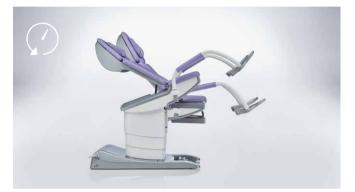

## Highest position

Overview

Lowest position

Shock position

4. Unique adjustment angle, extremely comfortable upright sitting position

8. Can be used as an outpatient surgical chair - e.g. transurethral resection (TUR)

12. Ambient light to match interior design or serving as indirect illumination for ultrasound examinations