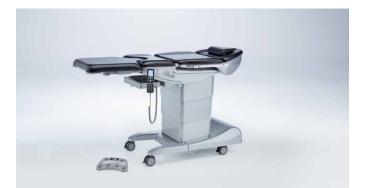

## Cutting-edge technology combined with an award-winning design

The new examination and treatment chair combines the highest standards of ergonomics, hygiene and flexibility with a simple and intelligent handling.

## **Key Features**

1. Unique height adjustment range (470 mm to 1,175 mm)

5. Operation via wireless control

2. Comfortable initial position setting new standards

6. Antimicrobial powder coating and upholstery as well as a cushion with hygienic magnetic attachment