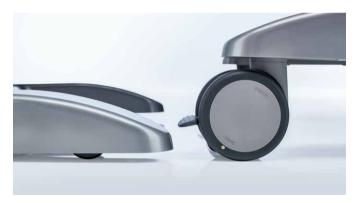

 Flexibility through mobility (option: castors Ø 75 mm or Ø 100 mm)

13. Visual indicator for a desired cleaning

10. Hand control unit with illuminated TFT display showing all status information

14. Swivelling holder with double joint for the hand control