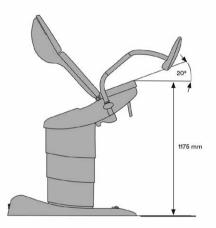

Our priority: the well-being of patients and a comfortable handling.

The ambient lighting combined with the new SCHMITZ colour scheme provide a pleasant and anxiety-reducing atmosphere.

A special highlight: the extremely low mounting height of only 470 mm and the maximum height of up to 1,175 mm.

## **Key Features**

1. Unique height adjustment range (470 mm to 1,175 mm)

5. Operation via wireless control

2. Comfortable initial position setting new standards

6. Antimicrobial powder coating and upholstery as well as a cushion with hygienic magnetic attachment