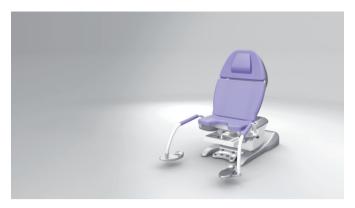

Cutting-edge technology combined with an award-winning design.

medi-matic<sup>®</sup> 115.9 and vidan<sup>®</sup>2 The new medi-matic<sup>®</sup> combines the highest standards of ergonomics and hygiene with a simple and intelligent handling.

A special highlight: the extremely low mounting height of only 470 mm.

Configure your new medi-matic<sup>®</sup> now: www.schmitz-soehne.com

SCHMITZ – Your partner for gynaecology, video colposcopy, urology and proctology.