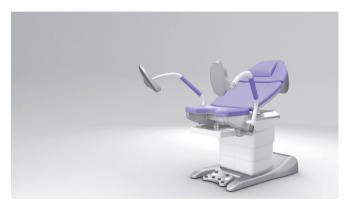

Cutting-edge technology combined with an award-winning design.

medi-matic<sup>®</sup> 115.9 and vidan<sup>®</sup>2 The new medi-matic<sup>®</sup> combines the highest standards of ergonomics and hygiene with a simple and intelligent handling.

Our priority: the well-being of patients and a comfortable handling.

The ambient lighting combined with the new SCHMITZ colour scheme provide a pleasant and anxiety-reducing atmosphere.

16 patient positioning options can be stored and accessed intuitively.

A special highlight: the extremely low mounting height of only 470 mm.

Configure your new medi-matic<sup>®</sup> now: www.schmitz-soehne.com

SCHMITZ – Your partner for gynaecology, video colposcopy, urology and proctology.