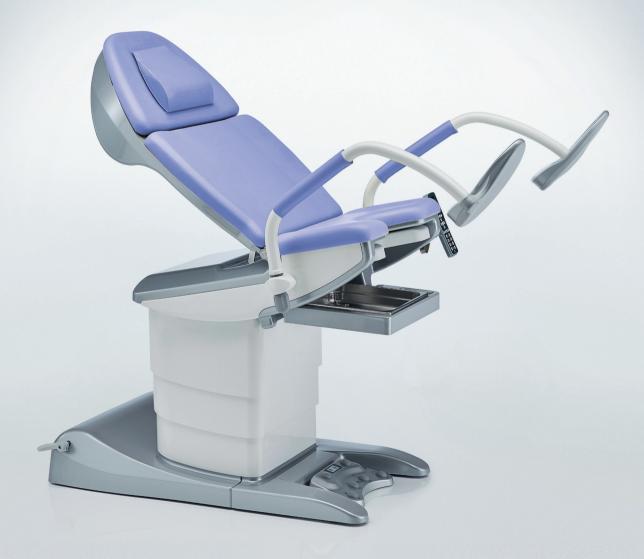

Cutting-edge technology combined with an award-winning design.

medi-matic<sup>®</sup> 115.9 and vidan<sup>®</sup>2 The new medi-matic<sup>®</sup> combines the highest standards of ergonomics and hygiene with a simple and intelligent handling.

Our priority: the well-being of patients and a comfortable handling.

The ambient lighting combined with the new SCHMITZ colour scheme provide a pleasant and anxiety-reducing atmosphere.

16 patient positioning options can be stored and accessed intuitively.