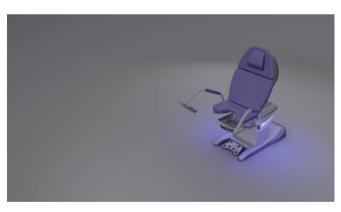

Cutting-edge technology combined with an award-winning design.

medi-matic<sup>®</sup> 115.9 and vidan<sup>®</sup>2 The new medi-matic<sup>®</sup> combines the highest standards of ergonomics and hygiene with a simple and intelligent handling.

Our priority: the well-being of patients and a comfortable handling.

The ambient lighting combined with the new SCHMITZ colour scheme provide a pleasant and anxiety-reducing atmosphere.

16 patient positioning options can be stored and accessed intuitively.

A special highlight: the extremely low mounting height of only 470 mm.

Configure your new medi-matic<sup>®</sup> now: www.schmitz-soehne.com

SCHMITZ – Your partner for gynaecology, video colposcopy, urology and proctology.