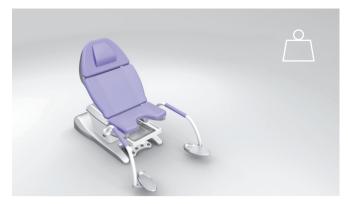

 Memory function – a variety of individual examination positions can be saved

13. Hand control with screen and swivelling holder

15. Maximum durability thanks to workmanship featuring state-of-the-art ABS plastic materials