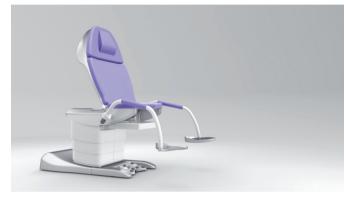

Cutting-edge technology combined with an award-winning design.

medi-matic<sup>®</sup> 115.9 and vidan<sup>®</sup>2 The new medi-matic<sup>®</sup> combines the highest standards of ergonomics and hygiene with a simple and intelligent handling.

Our priority: the well-being of patients and a comfortable handling.

The ambient lighting combined with the new SCHMITZ colour scheme provide a pleasant and anxiety-reducing atmosphere.

16 patient positioning options can be stored and accessed intuitively.