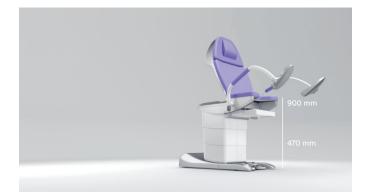

A special highlight: the extremely low mounting height of only 470 mm.

Configure your new medi-matic<sup>®</sup> now: www.schmitz-soehne.com

SCHMITZ – Your partner for gynaecology, video colposcopy, urology and proctology.