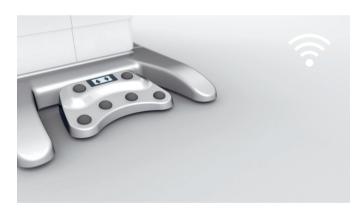

5. Simultaneously coordinated movement sequences

7. Antimicrobial powder coated finish and padding

6. Controlled by wireless technology

8. Head cushion held in place by simple hygienic magnet

9. Strong safe working load of 300 kg

10. Unique adjustment angle

12. Rinsing basin remains horizontal automatically

14. Ambient light matches interior design can also be set as a visual indicator for a desired cleaning

16. Flexibility through mobility